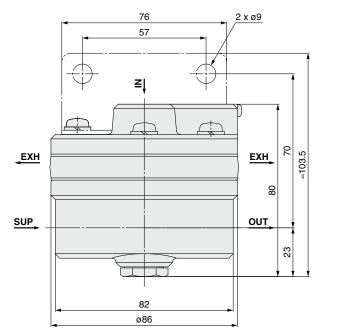

Diaphragm assembly | Aluminum alloy/NBR/Resin | Chromated            |
| 6   | Diaphragm          | NBR                      |                      |
| 7   | Valve spring       | Stainless steel          |                      |
| 8   | O-ring             | NBR                      |                      |
| 9   | O-ring             | NBR                      |                      |

#### **Replacement Parts**

| Model | Order no. | Contents                                 |
|-------|-----------|------------------------------------------|
| IL100 | KT-IL100  | Set of left nos. (5), (6), (7), (8), (9) |
|       |           |                                          |

54

Solenoid Valves

Air Preparation Equipment

Piping Materials || Industrial Filters |

# Series IL100

# Dimensions