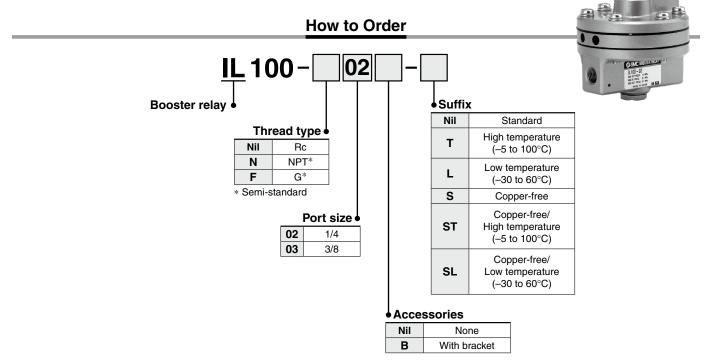

# Booster Relay Series IL100

- Used when the piping distance between instrumentation and operational area is long, or when operational area has large capacity.
- Can help accelerate actuation speed considerably.



# Standard Specifications

| Supply pressure               | Max. 1.0 MPa                          |  |
|-------------------------------|---------------------------------------|--|
| Input pressure                | Max. 0.7 MPa                          |  |
| Output pressure               | Max. 0.7 MPa                          |  |
| Pressure ratio                | 1:1                                   |  |
| Air consumption               | 3 L/min (ANR) or less (OUT = 0.5 MPa) |  |
| Linearity                     | Within ±1%                            |  |
| Hysteresis                    | Within 1%                             |  |
| Ambient and fluid temperature | –5 to 60°C                            |  |
| Port size                     | 1/4, 3/8                              |  |
|