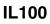

| Diaphragm assembly | Aluminum alloy/NBR/Resin | Chromated            |
| 6   | Diaphragm          | NBR                      |                      |
| 7   | Valve spring       | Stainless steel          |                      |
| 8   | O-ring             | NBR                      |                      |
| 9   | O-ring             | NBR                      |                      |

#### **Replacement Parts**

| Model | Order no. | Contents                                 |
|-------|-----------|------------------------------------------|
| IL100 | KT-IL100  | Set of left nos. (5), (6), (7), (8), (9) |
|       |           |                                          |

54

Solenoid Valves

Air Preparation Equipment

Piping Materials || Industrial Filters |

# Series IL100

# Dimensions