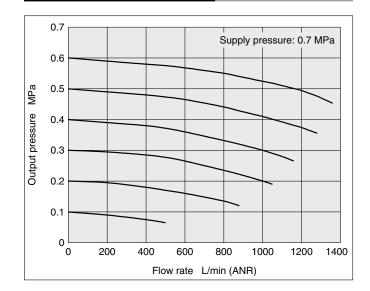

---------------------------|---------------------------------------|--|
| Input pressure                | Max. 0.7 MPa                          |  |
| Output pressure               | Max. 0.7 MPa                          |  |
| Pressure ratio                | 1:1                                   |  |
| Air consumption               | 3 L/min (ANR) or less (OUT = 0.5 MPa) |  |
| Linearity                     | Within ±1%                            |  |
| Hysteresis                    | Within 1%                             |  |
| Ambient and fluid temperature | –5 to 60°C                            |  |
| Port size                     | 1/4, 3/8                              |  |
| Weight                        | 0.56 kg                               |  |

## **Flow-rate Characteristics**





## Construction



**SMC** 

#### **Component Parts**

| No. | Description        | Material                 | Note                 |
|-----|--------------------|--------------------------|----------------------|
| 1   | Valve              | Aluminum alloy           | Silver baking finish |
| 2   | Cover              | Aluminum alloy           | Silver baking finish |
| 3   | Throttle valve     | Stainless steel          |                      |
| 4   | Inner valve        | Stainless steel          |                      |
| 5   | Diaphragm assembly | Aluminum alloy/NBR/Resin | Chromated            |
| 6   | Diaphragm          | NBR                      |                      |
| 7   | Valve spring       | Stainless steel          |                      |
| 8   | O-ring             | N