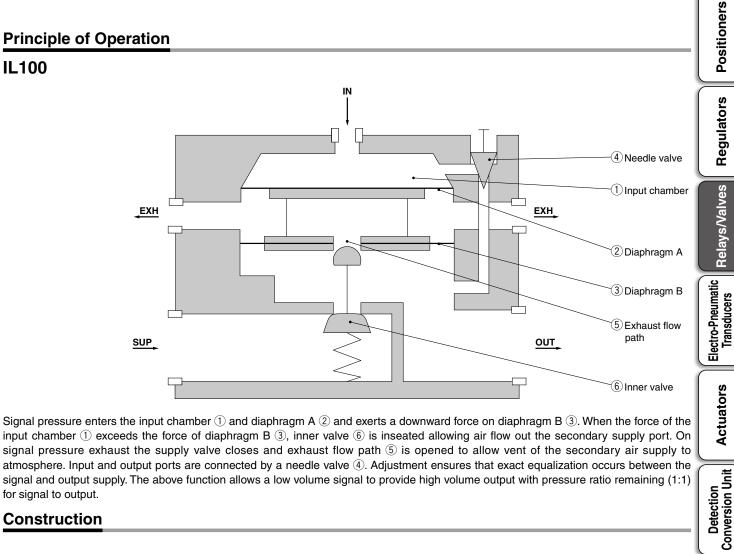

-------------------------|---------------------------------------|--|
| Input pressure                | Max. 0.7 MPa                          |  |
| Output pressure               | Max. 0.7 MPa                          |  |
| Pressure ratio                | 1:1                                   |  |
| Air consumption               | 3 L/min (ANR) or less (OUT = 0.5 MPa) |  |
| Linearity                     | Within ±1%                            |  |
| Hysteresis                    | Within 1%                             |  |
| Ambient and fluid temperature | –5 to 60°C                            |  |
| Port size                     | 1/4, 3/8                              |  |
| Weight                        | 0.56 kg                               |  |

## **Flow-rate Characteristics**





## Construction



**SMC** 

#### **Component Parts**

| No. | Description        | Material                 | Note                 |
|-----|--------------------|--------------------------|----------------------|
| 1   | Valve              | Aluminum alloy           | Silver baking finish |
| 2   | Cover              | Aluminum alloy           | Silver baking finish |
| 3   | Throttle valve     | Stainless steel          |                      |
| 4   | Inner valve        | Stainless steel          |                      |
| 5   | Diaphragm assembly | Aluminum alloy/NBR/Resin | Chromated            |
| 6   | Diaphragm          | NBR                      |                      |
| 7   | Valve spring       | Stainless steel          |                      |
| 8   | O-ring             | NBR