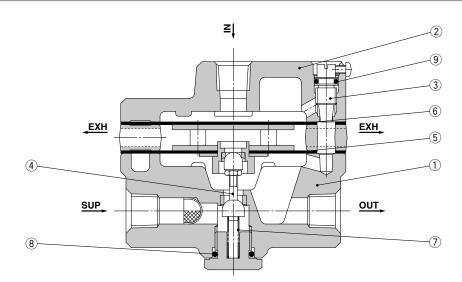

## Construction

**SMC** 

#### **Component Parts**

| No. | Description        | Material                 | Note                 |
|-----|--------------------|--------------------------|----------------------|
| 1   | Valve              | Aluminum alloy           | Silver baking finish |
| 2   | Cover              | Aluminum alloy           | Silver baking finish |
| 3   | Throttle valve     | Stainless steel          |                      |
| 4   | Inner valve        | Stainless steel          |                      |
| 5   | Diaphragm assembly | Aluminum alloy/NBR/Resin | Chromated            |
| 6   | Diaphragm          | NBR                      |                      |
| 7   | Valve spring       | Stainless steel          |                      |
| 8   | O-ring             | NBR                      |                      |
| 9   | O-ring             | NBR                      |                      |