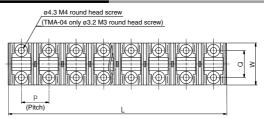

## **Dimensions: Multi-holder**

| Model  | Р    | L     | w    | H,   | H2   | Q    |
|--------|------|-------|------|------|------|------|
| TMA-04 | 16.1 | 160.1 | 26   | 10.2 | 15.5 | 17.5 |
| TMA-06 | 19   | 151   | 29   | 11.4 | 17.9 | 18.6 |
| TMA-08 | 21.7 | 172.5 | 31.8 | 12.6 | 20.3 | 18.6 |
| TMA-10 | 25.4 | 151.2 | 35   | 15   | 24.3 | 22   |
| TMA-12 | 28.1 | 167.3 | 37   | 16.2 | 26.7 | 22   |