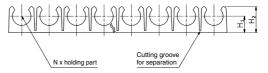

## Related Products: Multi-holder Series TMA

- Can be used to secure the KE□ series exhaust valve with One-touch fitting.
- One-touch fitting New KQ2, union tee, elbow, and straight can also be secured.
- Depending on the number of holders required, they can be separated as desired. (Align the cutter with the cutting groove and cut the holder.)