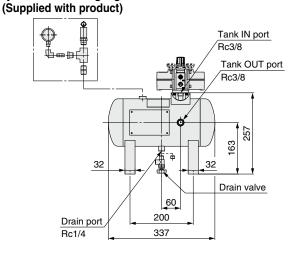

port Drain valve Rc1/4 312 500 522

# Booster regulator IN port Rc3/8 OUT 120 180

Connected to VBA20A



Connected to VBA22A

# VBAT-X104

#### **Dimensions**

#### VBAT20A1-T-X104 Safety valve/Pressure gauge set (Supplied with product) Connected to Connected to **VBA20A, 40A** VBA22A, 42A Tank IN port Rc1/2 Spare port Booster regulator IN por Booster regulator IN port Rc1/2 EXH: C EXH: C Spare port Rc1/2 ₹ Ω ₹ <u>@</u> <u>@</u> OUT OUT 305 Tank OUT port 0216 0216 Rc1/2 180 4 x ø13 4 x ø13 50 ā \*| Drain valve Drain port 100 100 Rc1/4 200 200 400 678 Booster regulator model VBA20A D\_ 700 В С Α 481 394 Rc3/8 VBA40A 520 429.8 Rc1/2 444 VBA22A 469 394 Rc3/8 **VBA42A** 477 429.8 Rc1/2 493

#### VBAT38A1-T-X104



#### **Dimensions**

#### VBAT05S1-U-X104

# Safety valve/Pressure gauge set





#### VBAT10S1-U-X104

### Safety valve/Pressure gauge set





# Safety valve/Pressure gauge set (Supplied with product)



#### Connected to VBA20A



#### Connected to VBA22A





# VBAT-X104

#### **Dimensions**



| Booster regulator model | Α   | В     | С     | D   |
|-------------------------|-----|-------|-------|-----|
| VBA20A                  | 481 | 394   | Rc3/8 | _   |
| VBA40A                  | 520 | 429.8 | Rc1/2 | _   |
| VBA22A                  | 444 | 394   | Rc3/8 | 469 |
| VBA42A                  | 477 | 429.8 | Rc1/2 | 493 |

#### VBAT38S1-T-X104



| Booster regulator model | Α   | В     | С     | D   |
|-------------------------|-----|-------|-------|-----|
| VBA20A                  | 531 | 444   | Rc3/8 | _   |
| VBA40A                  | 570 | 479.8 | Rc1/2 |