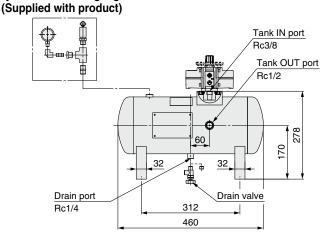

#### VBAT10A1-U-X104

Safety valve/

#### Pressure gauge set (Supplied with product) Tank IN port Rc3/8 <u>~</u>--₫ Tank OUT port Rc1/2 ∄ Spare port Spare port Rc1/2 Rc1/2 60 170 7 32 Drain port Drain valve Rc1/4 312 500 522