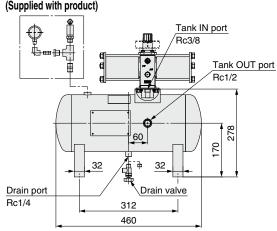

#### Pressure gauge set (Supplied with product) Tank IN port Rc3/8 <u>~</u>--₫ Tank OUT port Rc1/2 ∄ Spare port Spare port Rc1/2 Rc1/2 60 170 7 32 Drain port Drain valve Rc1/4 312 500 522