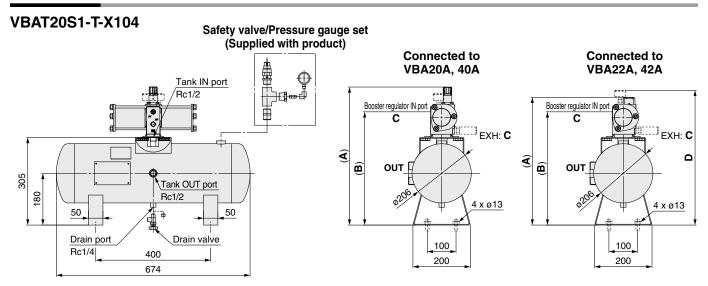

#### VBAT20A1-T-X104 Safety valve/Pressure gauge set (Supplied with product) Connected to Connected to **VBA20A, 40A** VBA22A, 42A Tank IN port Rc1/2 Spare port Booster regulator IN por Booster regulator IN port Rc1/2 EXH: C EXH: C Spare port Rc1/2 ₹ Ω ₹ <u>@</u> <u>@</u> OUT OUT 305 Tank OUT port 0216 0216 Rc1/2 180 4 x ø13 4 x ø13 50 ā \*| Drain valve Drain port 100 100 Rc1/4 200 200 400 678 Booster regulator model VBA20A D\_ 700 В С Α 481 394 Rc3/8 VBA40A 520 429.8 Rc1/2 444 VBA22A 469 394 Rc3/8 **VBA42A** 477 429.8 Rc1/2 493