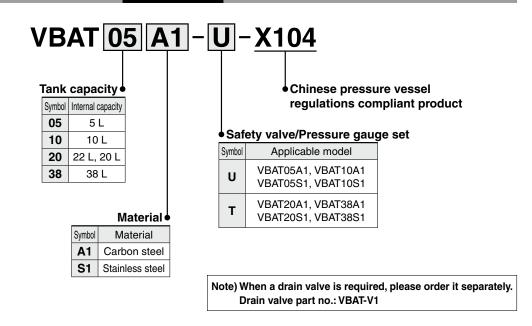

■Four kinds of tank capacities are available: 5 L/10 L/22 L (20 L)/38 L

#### **How to Order**

# VBAT-X104