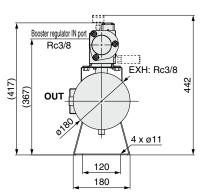

Safety valve/Pressure gauge set (Supplied with product) Connected to Connected to **VBA20A, 40A** VBA22A, 42A Tank IN port Rc1/2 Spare port Booster regulator IN por Booster regulator IN port Rc1/2 EXH: C EXH: C Spare port Rc1/2 ₹ Ω ₹ <u>@</u> <u>@</u> OUT OUT 305 Tank OUT port 0216 0216 Rc1/2 180 4 x ø13 4 x ø13 50 ā \*| Drain valve Drain port 100 100 Rc1/4 200 200 400 678 Booster regulator model VBA20A D\_ 700 В С Α 481 394 Rc3/8 VBA40A 520 429.8 Rc1/2 444 VBA22A 469 394 Rc3/8 **VBA42A** 477 429.8 Rc1/2 493

#### VBAT38A1-T-X104



#### **Dimensions**

#### VBAT05S1-U-X104

# Safety valve/Pressure gauge set





#### VBAT10S1-U-X104

### Safety valve/Pressure gauge set





# Safety valve/Pressure gauge set (Supplied with product)



#### Connected to VBA20A



#### Connected to VBA22A





# VBAT-X104

#### **Dimensions**



| Booster regulator model | Α   | В     | С     | D   |
|-------------------------|-----|-------|-------|-----|
| VBA20A                  | 481 | 394   | Rc3/8 | _   |
| VBA40A                  | 520 | 429.8 | Rc1/2 | _   |
| VBA22A                  | 444 | 394   | Rc3/8 | 469 |
| VBA42A                  | 477 | 429.8 | Rc1/2 | 493 |

#### VBAT38S1-T-X104



| Booster regulator model | Α   | В     | С     | D   |
|-------------------------|-----|-------|-------|-----|
| VBA20A                  | 531 | 444   | Rc3/8 | _   |
| VBA40A                  | 570 | 479.8 | Rc1/2 | _   |
| VBA22A                  | 494 | 444   | Rc3/8 | 519 |
| VBA42A                  | 527 | 479.8 | Rc1/2 | 543 |