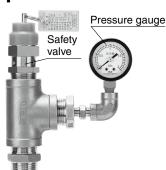

## Safety valve/Pressure gauge set

# Safety valve/Pressure gauge set (Supplied with product)