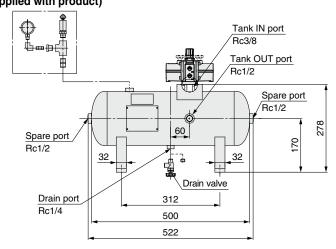

#### Pressure gauge set (Supplied with product) Tank IN port Rc3/8 <u>~</u>--₫ Tank OUT port Rc1/2 ∄ Spare port Spare port Rc1/2 Rc1/2 60 170 7 32 Drain port Drain valve Rc1/4 312 500 522