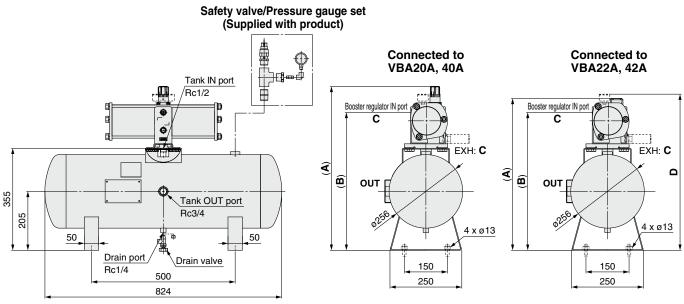

#### VBAT38S1-T-X104

| Booster regulator model | Α   | В     | С     | D   |
|-------------------------|-----|-------|-------|-----|
| VBA20A                  | 531 | 444   | Rc3/8 | _   |
| VBA40A                  | 570 | 479.8 | Rc1/2 | _   |
| VBA22A                  | 494 | 444   | Rc3/8 | 519 |
| VBA42A                  | 527 | 479.8 | Rc1/2 | 543 |