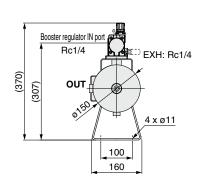

|          |          |          |
| Included parts                | <ul> <li>Safety valve/Pressure gauge set: Safety valve, Pressure gauge, Piping for tank connections</li> <li>Accessories: O-ring, Drain port plug, VBA connection screw (4 pcs.), Anchor bolt/nut (4 pcs.: only 20 L/38 L)</li> <li>Product certificates: Product certificate, Product safety performance supervision test certificate, Product weight certificate, Manufacture license, Product manual, Completion drawing</li> <li>Operation manual</li> </ul> |          |          |          |



The product certificates are required when exporting to and using the product in China. Keep them in a safe place.



#### **Dimensions**

#### VBAT05A1-U-X104

## Safety valve/Pressure gauge set





#### VBAT10A1-U-X104

Safety valve/

# Safety valve/Pressure gauge set (Supplied with product)



# Booster regulator IN port Rc1/4 OUT 120 180

#### Pressure gauge set (Supplied with product) Tank IN port Rc3/8 <u>~</u>--₫ Tank OUT port Rc1/2 ∄ Spare port Spare port Rc1/2 Rc1/2 60 170 7 32 Drain port Drain valve Rc1/4 312 500 522

# Booster regulator IN port Rc3/8 OUT 120 180

Connected to VBA20A



Connected to VBA22A

# VBAT-X104

#### **Dimensions**

#### VBAT20A1-T-X104 Safety valve/Pressure gauge set (Supplied with product) Connected to Connected to **VBA20A, 40A** VBA22A, 42A Tank IN port Rc1/2 Spare port Booster regulator IN por Booster regulator IN port Rc1/2 EXH: C EXH: C Spare port Rc1/2 ₹ Ω ₹ <u>@</u> <u>@</u> OUT OUT 305 Tank OUT port 0216 0216 Rc1/2 180 4 x ø13 4 x ø13 50 ā