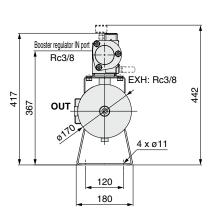

# Booster regulator IN port Rc3/8 OUT 120 180

Connected to VBA20A

Connected to VBA22A