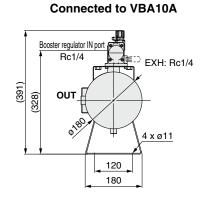

Rc3/8 OUT 120 180

Connected to VBA20A



Connected to VBA22A

# VBAT-X104

#### **Dimensions**

#### VBAT20A1-T-X104 Safety valve/Pressure gauge set (Supplied with product) Connected to Connected to **VBA20A, 40A** VBA22A, 42A Tank IN port Rc1/2 Spare port Booster regulator IN por Booster regulator IN port Rc1/2 EXH: C EXH: C Spare port Rc1/2 ₹ Ω ₹ <u>@</u> <u>@</u> OUT OUT 305 Tank OUT port 0216 0216 Rc1/2 180 4 x ø13 4 x ø13 50 ā \*| Drain valve Drain port 100 100 Rc1/4 200 200 400 678 Booster regulator model VBA20A D\_ 700 В С Α 481 394 Rc3/8 VBA40A 520 429.8 Rc1/2 444 VBA22A 469 394 Rc3/8 **VBA42A** 477 429.8 Rc1/2 493

#### VBAT38A1-T-X104



#### **Dimensions**

#### VBAT05S1-U-X104

# Safety valve/Pressure gauge set





#### VBAT10S1-U-X104

### Safety valve/Pressure gauge set





# Safety valve/Pressure gauge set (Supplied with product)



#### Connected to VBA20A



#### Connected to VBA22A





# VBAT-X104

#### **Dimensions**



| Booster regulator model | Α   | В     | С     | D   |
|-------------------------|-----|-------|-------|-----|
| VBA20A                  | 481 | 394   | Rc3/8 | _   |
| VBA40A                  | 520 | 429.8 | Rc1/2 | _   |
| VBA22A                  | 444 | 394   | Rc3/8 | 469 |
| VBA42A                  | 477 | 429.8 | Rc1/2 | 493 |

#### VBAT38S1-T-X104



| Booster regulator model | Α   | В     | С     | D   |
|-------------------------|-----|-------|-------|-----|
| VBA20A                  | 531 | 444   | Rc3/8 | _   |
| VBA40A                  | 570 | 479.8 | Rc1/2 | _   |
| VBA22A                  | 494 | 444   | Rc3/8 | 519 |
|