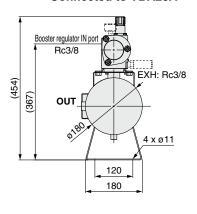

#### VBAT10A1-U-X104

Safety valve/

# Booster regulator IN port Rc3/8 OUT 120 180

Connected to VBA20A

Connected to VBA22A

#### Connected to VBA20A

#### Connected to VBA22A