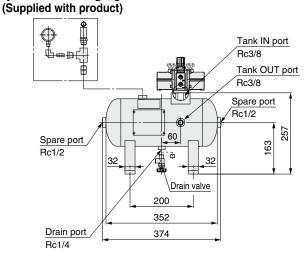

#### VBAT10A1-U-X104

Safety valve/

# Safety valve/Pressure gauge set (Supplied with product)