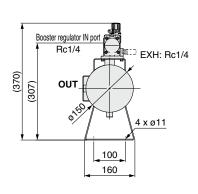

# Booster regulator IN port Rc1/4 OUT 120 180

# Booster regulator IN port Rc3/8 OUT 120 180

Connected to VBA20A

Connected to VBA22A