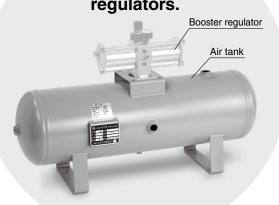

# Chinese Pressure Vessel Regulations Compliant Product Air Tank for Booster Regulator

■Two types of tank materials are available.

Carbon Steel

New Stainless Steel

■Compliant with Chinese pressure vessel regulations

# Compatible with all series