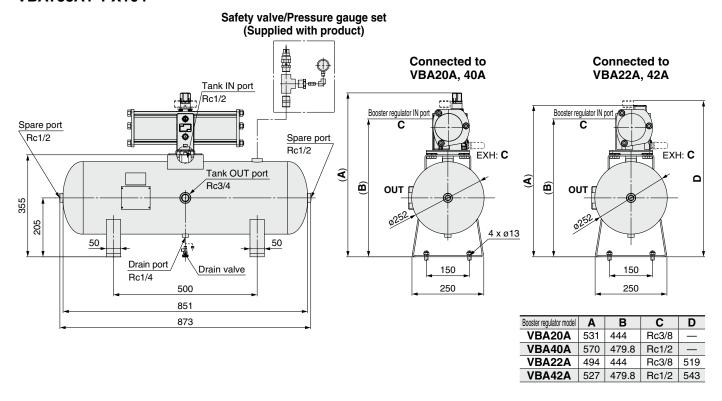

#### VBAT38A1-T-X104

#### VBAT20A1-T-X104 Safety valve/Pressure gauge set (Supplied with product) Connected to Connected to **VBA20A, 40A** VBA22A, 42A Tank IN port Rc1/2 Spare port Booster regulator IN por Booster regulator IN port Rc1/2 EXH: C EXH: C Spare port Rc1/2 ₹ Ω ₹ <u>@</u> <u>@</u> OUT OUT 305 Tank OUT port 0216 0216 Rc1/2 180 4 x ø13 4 x ø13 50 ā \*| Drain valve Drain port 100 100 Rc1/4 200 200 400 678 Booster regulator model VBA20A D\_ 700 В С Α 481 394 Rc3/8 VBA40A 520 429.8 Rc1/2 444 VBA22A 469 394 Rc3/8 **VBA42A** 477 429.8 Rc1/2 493