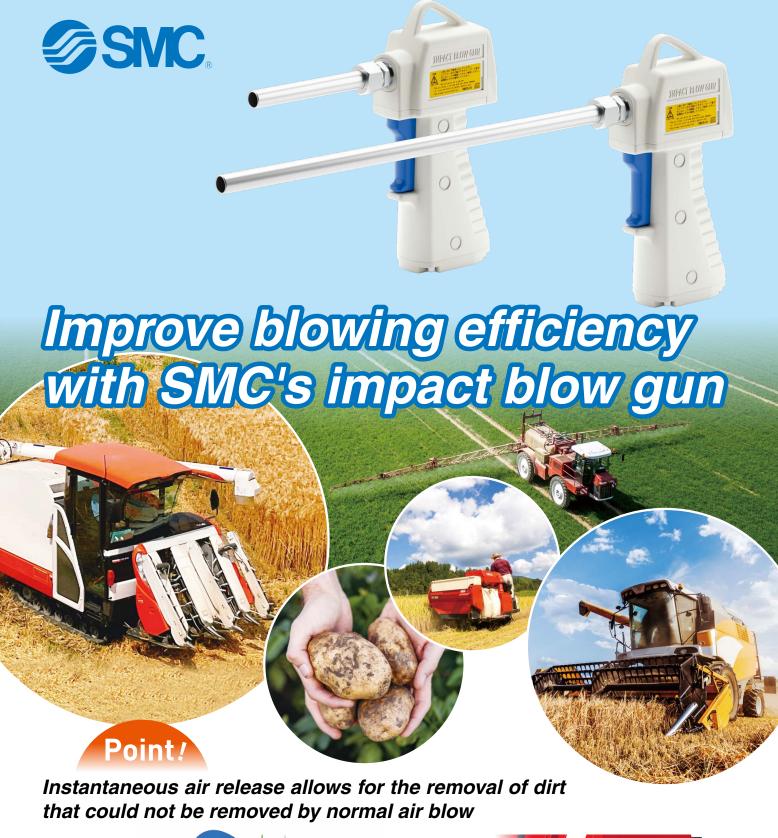

## **Compressor electricity** costs can be reduced.

## Air consumption

reduction

\*1 Pressure: 0.5 MPa (Based on SMC's specific testing conditions)



adjuster rotations from

1 to 4

Adjuster

The pressure can be easily changed by turning the adjuster.









| Company name        | SMC Corporation                                      |
|---------------------|------------------------------------------------------|
| Net sales           | 552.1 billion yen (Consolidated)*3                   |
| Number of employees | 20,619 (Consolidated)*3                              |
| Equity ratio        | 89.4%*3                                              |
| Rating              | AA [R&I (Rating and Investment Information, Inc.)]*3 |



Company

A Safety Instructions Be sure to read the "H