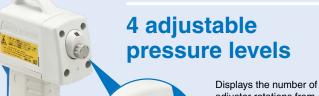

## Air consumption

reduction

\*1 Pressure: 0.5 MPa (Based on SMC's specific testing conditions)

adjuster rotations from

1 to 4

Adjuster

The pressure can be easily changed by turning the adjuster.

| Company name        | SMC Corporation                                      |
|---------------------|------------------------------------------------------|
| Net sales           | 552.1 billion yen (Consolidated)*3                   |
| Number of employees | 20,619 (Consolidated)*3                              |
| Equity ratio        | 89.4%*3                                              |
| Rating              | AA [R&I (Rating and Investment Information, Inc.)]*3 |