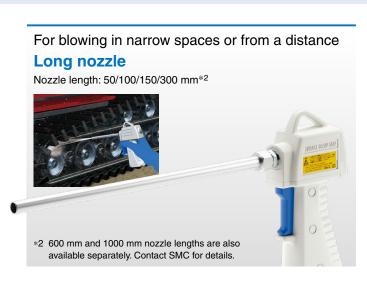

## **Compressor electricity** costs can be reduced.

## Air consumption

reduction

\*1 Pressure: 0.5 MPa (Based on SMC's specific testing conditions)



adjuster rotations from

1 to 4

Adjuster

The pressure can be easily changed by turning the adjuster.









| Company name        | SMC Corporation                                      |
|---------------------|------------------------------------------------------|
| Net sales           | 552.1 billion yen (Consolidated)*3                   |
| Number of employees | 20,619 (Consolidated)*3                              |
| Equity ratio        | 89.4%*3                                              |
| Rating              | AA [R&I (Rating and Investment Information, Inc.)]*3 |



Company

A Safety Instructions Be sure to read the "Handling Precautions for SMC Products" (M-E03-3) and "Operation Manual" before use.

\*3 As of the end of March 2021

## **SMC Corporation**

Akihabara UDX 15F

4-14-1, Sotokanda, Chiyoda-ku, Tokyo 101-0021, JAPAN Phone: 03-5207-8249 Fax: 03-5298-5362

https://ww