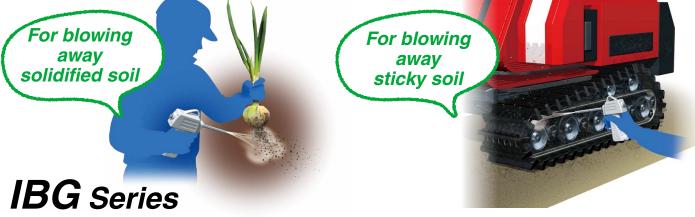

## **Compressor electricity** costs can be reduced.

## Air consumption

reduction

\*1 Pressure: 0.5 MPa (Based on SMC's specific testing conditions)



adjuster rotations from

1 to 4

Adjuster

The pressure can be easily changed by turning the adjuster.









| Company name        | SMC Corporation                                      |
|---------------------|------------------------------------------------------|
| Net sales           | 552.1 billion yen (Consolidated)*3                   |
| Number of employees | 20,619 (Consolidated)*3                              |
| Equity ratio        | 89.4%*3                                              |
| Rating              | AA [R&I (Rating and Investment Information, Inc.)]*3 |



Company

A Safety Instructions Be sure to read the "Han