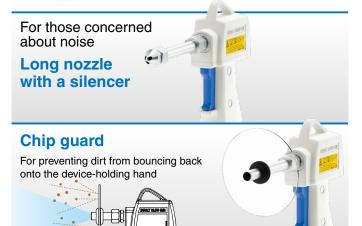

## **Compressor electricity** costs can be reduced.

## Air consumption

reduction

\*1 Pressure: 0.5 MPa (Based on SMC's specific testing conditions)



adjuster rotations from

1 to 4

Adjuster

The pressure can be easily changed by turning the adjuster.









| Company name        | SMC Corporation                                      |
|---------------------|------------------------------------------------------|
| Net sales           | 552.1 billion yen (Consolidated)*3                   |
| Number of employees | 20,619 (Consolidated)*3                              |
| Equity ratio        | 89.4%*3                                              |
| Rating              | AA [R&I (Rating and Investment Information, Inc.)]*3 |



Company

A Safety Instructions Be sure to read the "Handling Precautions for SMC Products" (M-E03-3) and "Operation Manual" before use.

\*3 As of the end of March 2021

## **SMC Corporation**

Akihabara UDX 15F

4-14-1, Sotokanda, Chiyoda-ku, Tokyo 101-0021, JAPAN Phone: 03-5207-8249 Fax: 03-5298-5362

https://www.