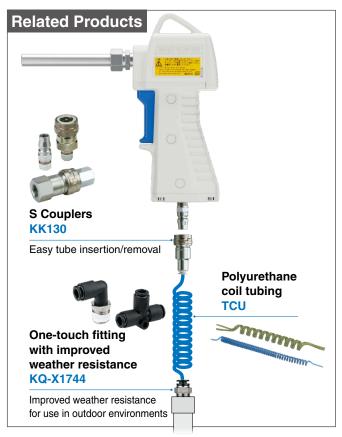

## **Compressor electricity** costs can be reduced.

## Air consumption

reduction

\*1 Pressure: 0.5 MPa (Based on SMC's specific testing conditions)



adjuster rotations from

1 to 4

Adjuster

The pressure can be easily changed by turning the adjuster.









| Company name        | SMC Corporation                                      |
|---------------------|------------------------------------------------------|
| Net sales           | 552.1 billion yen (Consolidated)*3                   |
| Number of employees | 20,619 (Consolidated)*3                              |
| Equity ratio        | 89.4%*3                                              |
| Rating              | AA [R&I (Rating and Investment Information, Inc.)]*3 |



Company

A Safety Instructions Be sure to read the "Handling Precautions for SMC Products" (M-E03-3) and "Operation Manual" before use.

\*3 As of the end of March 2021

## **SMC Corporation**

Akihabara UDX 15F

4-14-1, Sotokanda, Chiyoda-ku, Tokyo 101-0021, JAPAN Phone: 03-5207-8249 Fax: 03-5298-5362

https://www.sm